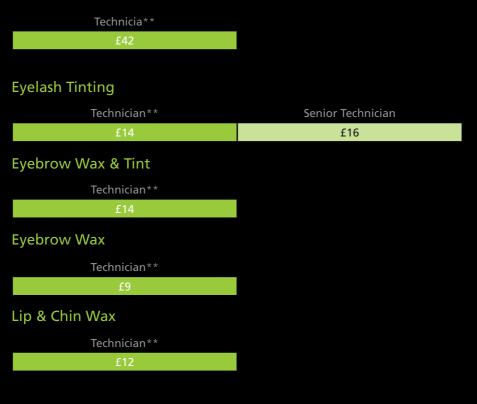

#### **High Definition Eyebrows**

The HD brows system is designed to create a unique brow shape using a combination of custom blended colouring and HD hair removal techniques. If there isn't enough hair to create your perfect arch immediately, a regrowth programme is recommended and our two very talented HD brow technicians will ensure that the treatment is totally tailored to you.