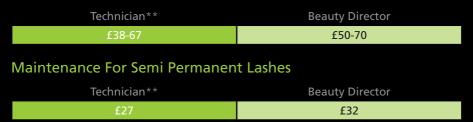

#### Semi Permanent Lashes

Semi permanent lashes are for those who want to have fuller, longer and natural looking lash extensions. Lash FX lashes are adhered to an individual natural eyelash with soft adhesive. They can last up to 4-6 weeks but look best with a eyelash top up every 2-3 weeks ensuring longer lasting and flexibility of the lashes. Different looks are available from natural to dramatic full on glamour. Eyelashes will naturally fall out as part of the natural hair growth cycle of an eyelash.

#### **Russian Lashes**

Russian volume lashes are a natural looking lash extension. If you are after more volume and thickness with a soft feathery look then this is an amazing way to add more flutter to your lashes without weighing down your lashes. Different techniques are used to create the look required. They can last 4-6 weeks and require maintenance every 2-3 weeks.