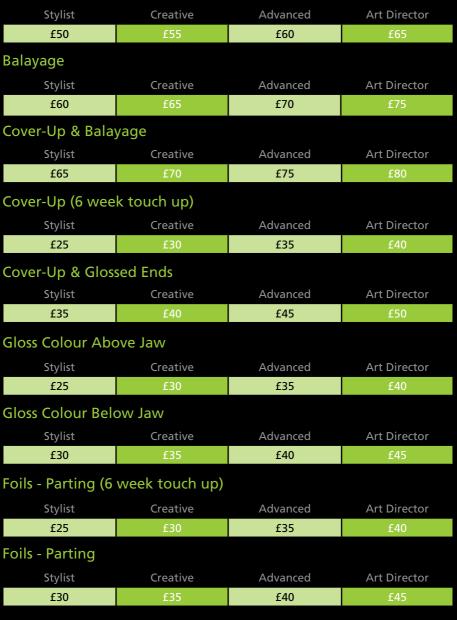

## HAIR COLOUR SERVICES

| Balayage (6-8) week touch up) £35       |
|-----------------------------------------|
| Balayage £45                            |
| Cover-Up & Balayage £50                 |
| Cover-Up (6 week touch up) £20          |
| Cover-Up & Glossed Ends £30             |
| Gloss Colour Above Jaw £20              |
| Gloss Colour Below Jaw£25               |
| Foils - Parting (6 week touch up) £20   |
| Foils - Parting £25                     |
| Foils - Half Head (6 week touch up) £27 |

| Foils - Half Head£32                            |
|-------------------------------------------------|
| Foils - Full Head (6 week touch up) $£35$       |
| Foils - Full Head£40                            |
| Cover Up with Parting Foils £25                 |
| Cover Up, Gloss with Parting Foils £35          |
| Cover Up with Half Head Foils ${ m f40}$        |
| Cover Up, Gloss with Half Head Foils ${ m f45}$ |
| Cover Up with Full Head Foils£50                |
| Cover Up, Gloss with full Head Foils £55        |