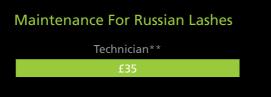

#### **Russian Lashes**

Russian volume lashes are a natural looking lash extension. If you are after more volume and thickness with a soft feathery look then this is an amazing way to add more flutter to your lashes without weighing down your lashes. Different techniques are used to create the look required. They can last 4-6 weeks and require maintenance every 2-3 weeks.